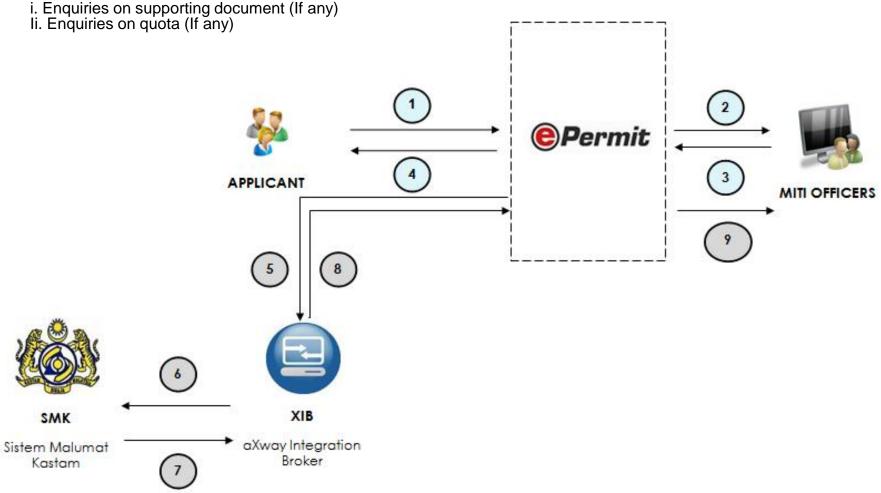

## **Overall ePermit Process Flow**

Note: MITI as indicated above also meant for KPDNKK

Note: MITI as indicated above also meant for KPDNKK