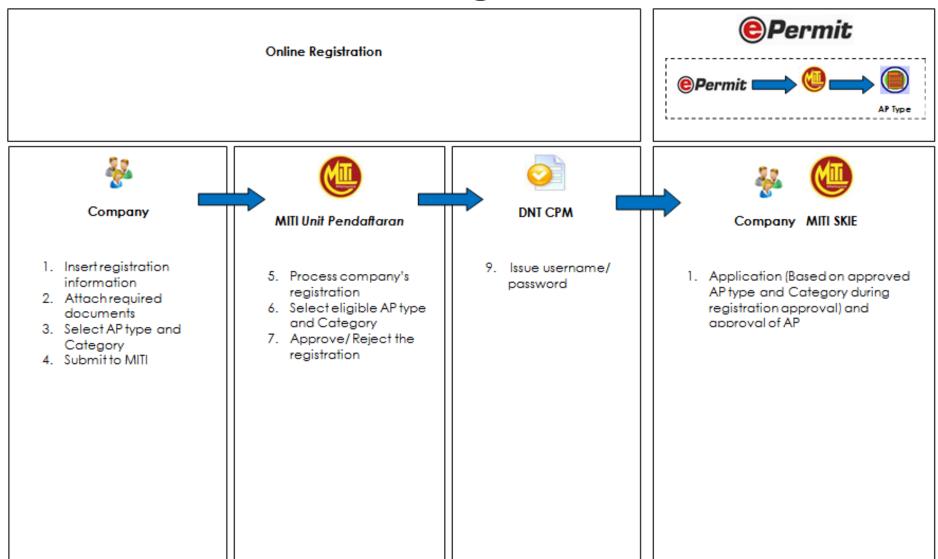

## **ePermit Online Registration Process Flow**

Note: MITI as indicated above also meant for KPDNKK