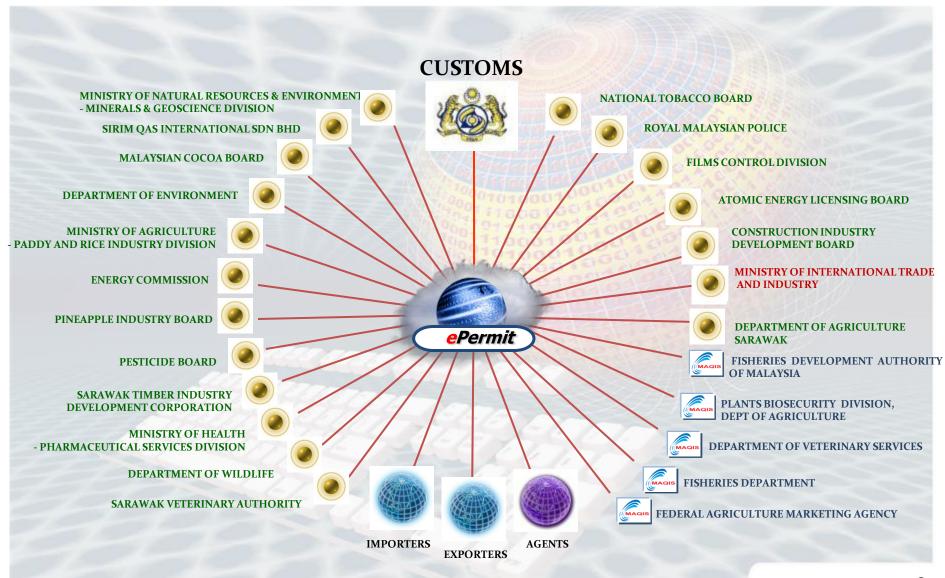

# Briefing on Electronic Permit



### **ePermit**





### ePermit PIAs





# Implementation of AP Sugar (Import and export) by KPDNKK on 2 Feb 2015

#### **ANNOUNCEMENT AT MITI'S WEBSITE**

Home > About MITI > Announcement > Change in the Authority to Issue Import and Export Permit for Sugar

#### ANNOUNCEMENT AT KPDNKK's WEBSITE

Note: To be confirmed by KPDNKK



## **Overall ePermit Process Flow**





Note: MITI as indicated above also meant for KPDNKK

## **ePermit Online Registration Process Flow**





Note: MITI as indicated above also meant for KPDNKK

### ePermit - Permit Process Flow

#### **Important Rules/ Guides:**

- Permits issued for AP Sugar (Import and export) will be using MITI's OGA code i.e. MIT, until further notice For refined sugar, user need to get *Surat Kelulusan KPDNKK* before applying permit
- User is to contact KPDNKK for: