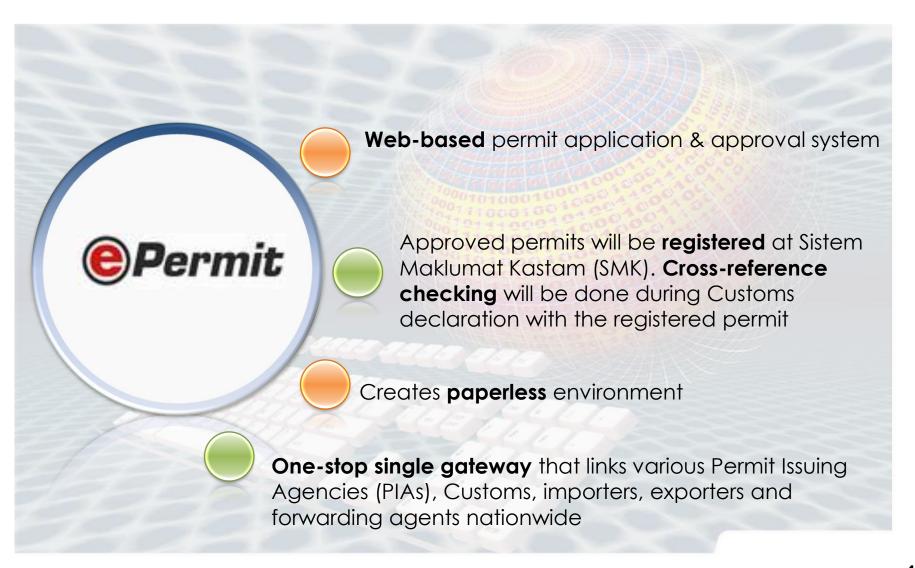

# Briefing on Electronic Permit



### **ePermit**





### ePermit PIAs





# Implementation of AP Sugar (Import and export) by KPDNKK on 2 Feb 2015

#### **ANNOUNCEMENT AT MITI'S WEBSITE**

Home > About MITI > Announcement > Change in the Authority to Issue Import and Export Permit for Sugar

#### ANNOUNCEMENT AT KPDNKK's WEBSITE

Note: To be confirmed by KPDNKK



## **Overall ePermit Process Flow**





Note: MITI as indicated above also meant for KPDNKK

## **ePermit Online Registration Process Flow**





Note: MITI as indicated above also meant for KPDNKK

### ePermit - Permit Process Flow

#### **Important Rules/ Guides:**

- Permits issued for AP Sugar (Import and export) will be using MITI's OGA code i.e. MIT, until further notice For refined sugar, user need to get *Surat Kelulusan KPDNKK* before applying permit
- User is to con