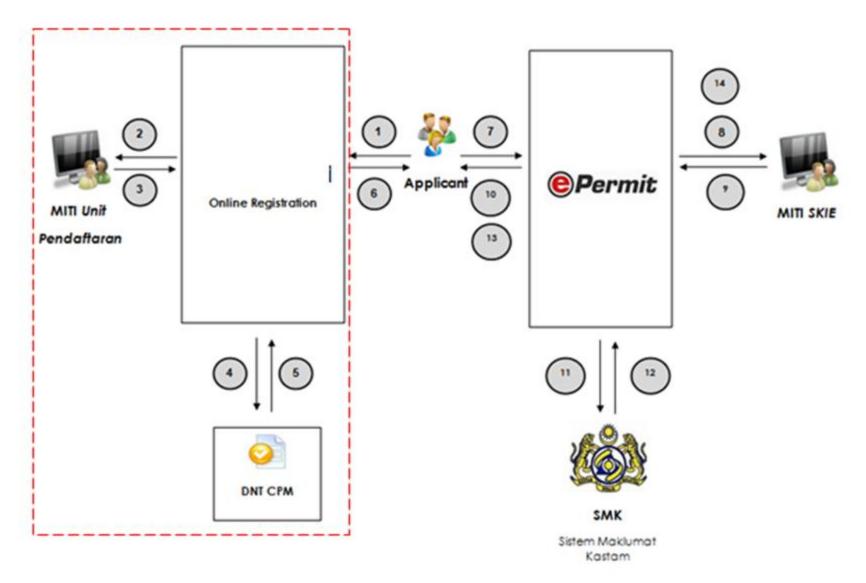

## **Overall ePermit Process Flow**

Note: MITI as indicated above also meant for KPDNKK