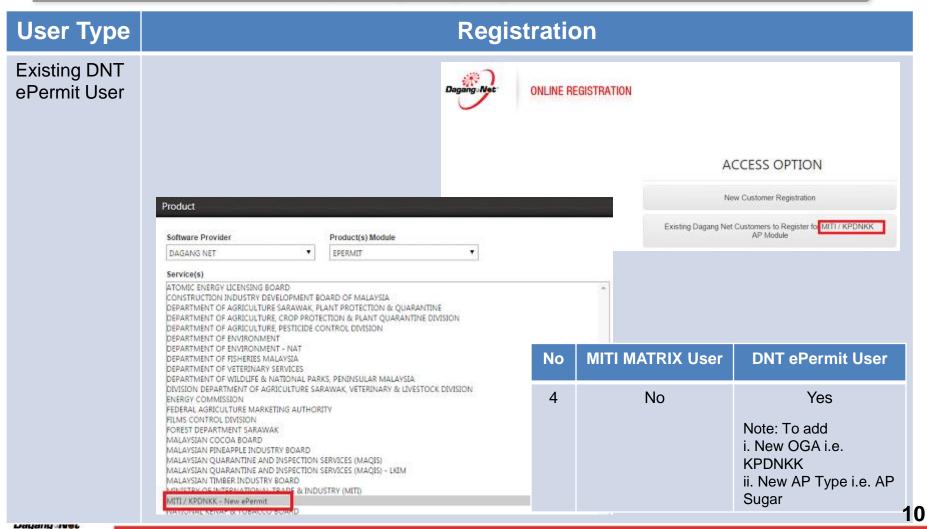

# ePERMIT MITI/ KPDNKK ONLINE REGISTRATION SITE (APPLY ePERMIT ONLINE REGISTRATION)

http://reg.dagangnet.com

| User Type                                          | Registration                                                                                                    |                     |                           |   |  |
|----------------------------------------------------|-----------------------------------------------------------------------------------------------------------------|---------------------|---------------------------|---|--|
| Existing DNT ePermit and existing MITI MATRIX user | No need to register online. Use your current ePermit User ID/ Password to login to ePermit AP Sugar if you are: |                     |                           |   |  |
|                                                    | No                                                                                                              | MITI MATRIX User    | DNT ePermit User          |   |  |
|                                                    | 1                                                                                                               | Yes                 | Yes                       |   |  |
| New DNT ePermit User                               | You need to register with this option if you are:                                                               |                     |                           |   |  |
|                                                    | No                                                                                                              | MITI MATRIX User    | DNT ePermit User          |   |  |
|                                                    | 2                                                                                                               | No                  | No                        |   |  |
|                                                    | 3                                                                                                               | Yes                 | No                        |   |  |
|                                                    | Dagang Ne                                                                                                       | ONLINE REGISTRATION |                           |   |  |
|                                                    |                                                                                                                 |                     | ACCESS OPTION             |   |  |
|                                                    |                                                                                                                 |                     | New Customer Registration | 9 |  |